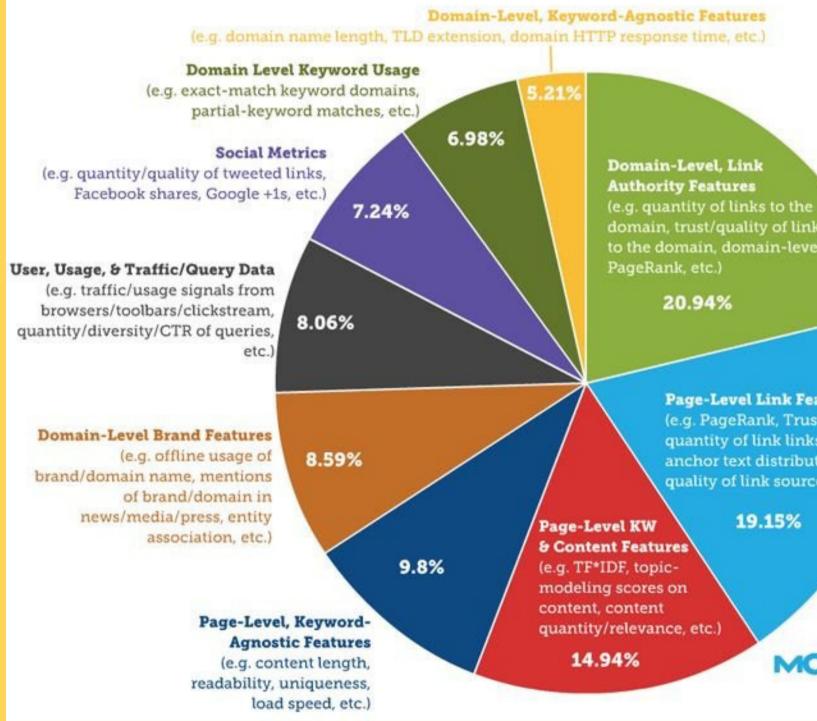

### Weighting of Thematic Clusters of Ranking Factors in Google

(based on survey responses by 128 SEO professionals in June 2013)

Domain-Level, Link

domain, trust/quality of links to the domain, domain-level

20.94%

**Page-Level Link Features** (e.g. PageRank, TrustRank, quantity of link links, anchor text distribution, quality of link sources, etc.)

19.15% MOZ Website Dev (Domain) 5.6% Efficiency of site's backend

G

### KeyWords (Domain)

Ьŝ

7.5% Relevance of your site to keyword

> Social Media (Page) 7.8%

*# and quality of social media shares &* engagement

> Traffic (Page) 8.7%

*# of users that visit your page* 

Writing&Load (Page) 10.6%

Readability & Load Time

KeyWords (Page) 16.1% *Relevance of your page to user's query* 

• **G** •

### Authority (Domain) 22.6% *# and quality of websites that link to your domain*

### Authority (Page) 21%

*# and quality of websites that link to your page* 